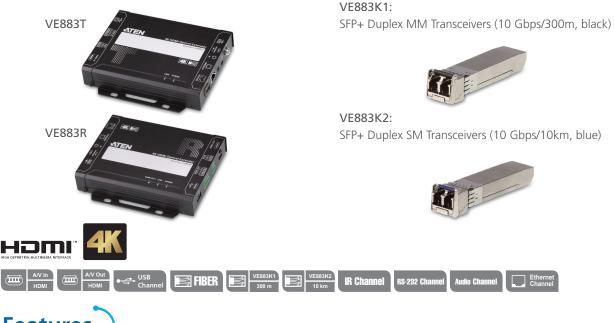

## **4K HDMI Optical Extender** VE883

The VE883 is a fiber-based extender designed to extend uncompressed 4K signal up to 300 m (using VE883K1) or 10 km (using VE883K2) over duplex fiber optic cables. The VE883 meets HDMI Specifications, including 3D, Deep Color (up to 12 bit), and signaling rates (up to 10.2 Gb) to ensure superior video quality. With ATEN's exclusive FarSmooth technology, the VE883 prevents lagging and freezing by matching the output rates to the input rates and ensures the video display is stable, smooth and identical to the source, particularly in long-distance extension applications where uninterrupted video streams are required. The VE883 features an HDMI input and output, analog audio input and output, USB2.0, IR, RS-232 control port, and a Gigabit Ethernet port. For point-to-point extension, the VE883 can receive fiber optic cables by inserting SFP+ modules to its optic port.

### Note:

- The maximum transmission distance may vary depending on the fiber type, bandwidth, connector splicing, losses, model, chromatic dispersion, environmental factor, and kinks.
- For long distance transmissions, ATEN recommends using SFP+ modules to allow compatibility with single or multi mode fibers. Depending on the chosen package (VE883K1 or VE883K2), different SFP+ modules are supplied:
- VE883K1: 10 Gbps/300m SFP+ Duplex Multi Mode Transceiver (2X-C32-1G)
- VE883K2: 10 Gbps/10 km SFP+ Duplex Single Mode Transceiver (2X-C32-2G)
- ATEN recommends using Single Mode fibers that conform to IEC 11801 (OS1, OS1a, OS2), and Multi Mode fibers that conform to IEC 11801 (OM3, OM4) specifications.
- The Device is class 1 laser product. It meets the safety regulations of IEC/EN 60825-1, 21 CFR 1040.10, and 1040.11 except for deviations pursuant to Laser Notice No. 50, dated June 24, 2007.