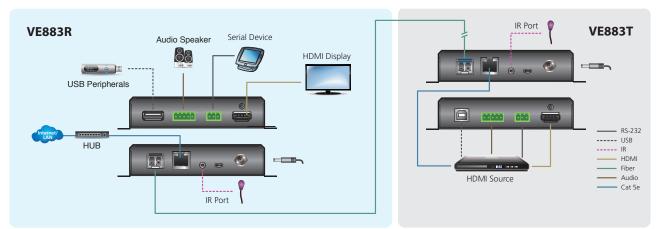

## **4K HDMI Optical Extender** VE883

The VE883 is a fiber-based extender designed to extend uncompressed 4K signal up to 300 m (using VE883K1) or 10 km (using VE883K2) over duplex fiber optic cables. The VE883 meets HDMI Specifications, including 3D, Deep Color (up to 12 bit), and signaling rates (up to 10.2 Gb) to ensure superior video quality. With ATEN's exclusive FarSmooth technology, the VE883 prevents lagging and freezing by matching the output rates to the input rates and ensures the video display is stable, smooth and identical to the source, particularly in long-distance extension applications where uninterrupted video streams are required. The VE883 features an HDMI input and output, analog audio input and output, USB2.0, IR, RS-232 control port, and a Gigabit Ethernet port. For point-to-point extension, the VE883 can receive fiber optic cables by inserting SFP+ modules to its optic port.

To avoid bulky cable setup, the VE883 guarantees a simple and fast solution for optimum transmission of Ethernet, IR, HDMI, RS-232, and USB signals up to 10 km simply via a set of duplex optic fiber. The VE883 is also USB transparent, making it compatible with a wide range of USB peripherals.

# Features

- Extends HDMI video, stereo audio, IR, RS-232 control, and Ethernet signals over duplex fiber optic cabling
- Applies duplex fiber optic cables to connect the transmitter and the receiver
- Supports ultra long distance transmission up to 10 km\*
- HDMI (3D, Deep Color, 4K); HDCP 2.2 compliant
- Supports lossless 4K video up to 4096 x 2160 / 3840 x 2160 @ 60Hz (4:2:0)
- FarSmooth ATEN's exclusive FarSmooth technology prevents lagging and freezing by matching the output rates to the input rates and ensures the video display is stable, smooth and identical to the source, particularly in long-distance extension applications where uninterrupted video streams are required.
- Supports Gigabit Ethernet Channel
- Supports USB 2.0, with a maximal transfer rate of 25Mbps
- Bi-directional IR signal transmission IR transmission is processed one direction at a time, ranged from 30 kHz to 56 kHz
- Features RS-232 serial port for connecting peripherals such as touch screens, and barcode scanners
- Supports batch upgrades using Firmware Upgrade Utility
- Built-in 8 kV / 15 kV ESD protection
- Plug-and-play
- Hot-pluggable
- Rack-mountable